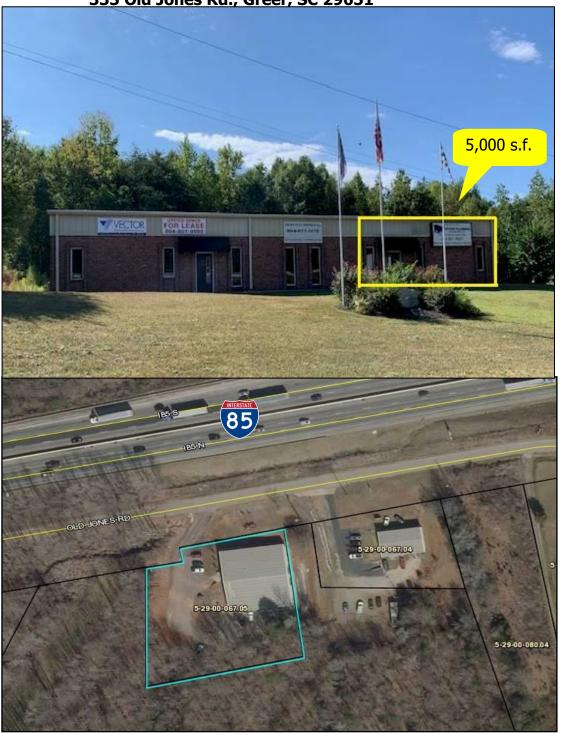

# **Available for Lease**

335 Old Jones Rd., Greer, SC 29651

M.S. Shore Company, Inc. 904 N. Church St. Greenville, SC 29601

Phone (864) 235-3898 Fax (864) 235-0448

msshore@msshore.com

#### Survey

M.S. Shore Company, Inc. 904 N. Church St.

Greenville, SC 29601

Phone (864) 235-3898 Fax (864) 235-0448 msshore@msshore.com

#### **Available Space:**

5,000 s.f. Demised as follows: 3,000 s.f. Office 2,000 s.f. Warehouse

## Spartanburg County Tax Map:

5-29-00-067.05