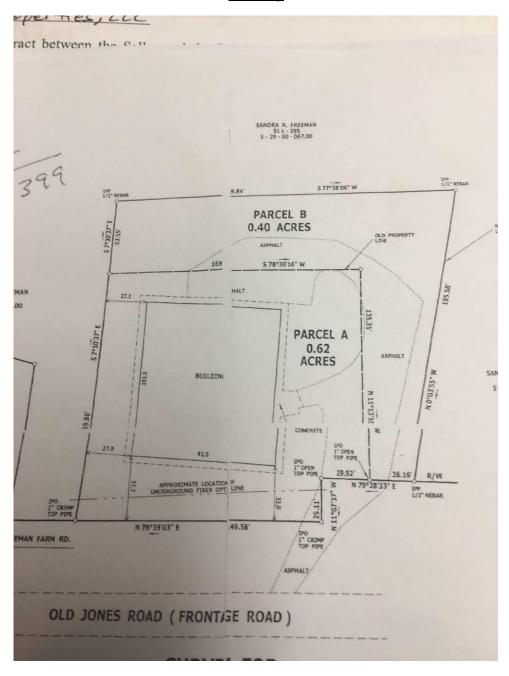

#### Survey

M.S. Shore Company, Inc. 904 N. Church St.

Greenville, SC 29601

Phone (864) 235-3898 Fax (864) 235-0448 msshore@msshore.com