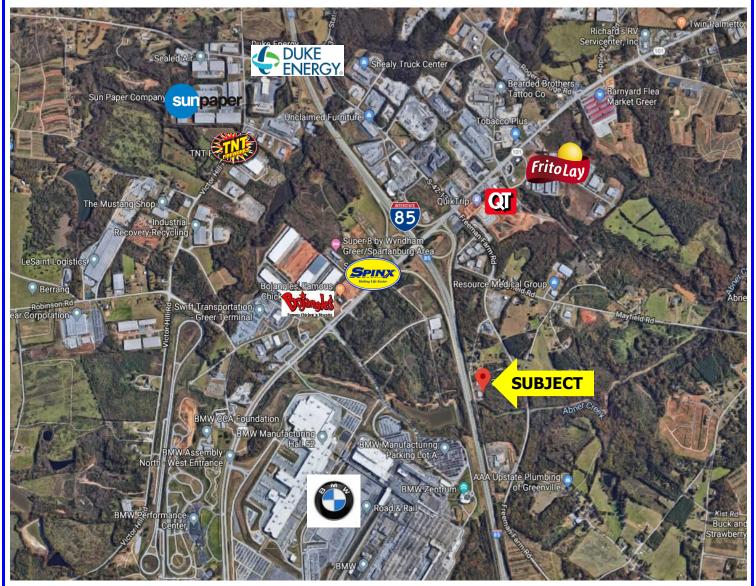

# **Locator Map**

M.S. Shore Company, Inc. 904 N. Church St. Greenville, SC 29601

Phone (864) 235-3898 Fax (864) 235-0448 msshore@msshore.com

#### **Area Features:**

I-85 BMW

#### Access:

230.3 ft. of Frontage on Old Jones Rd. / I-85 Exposure