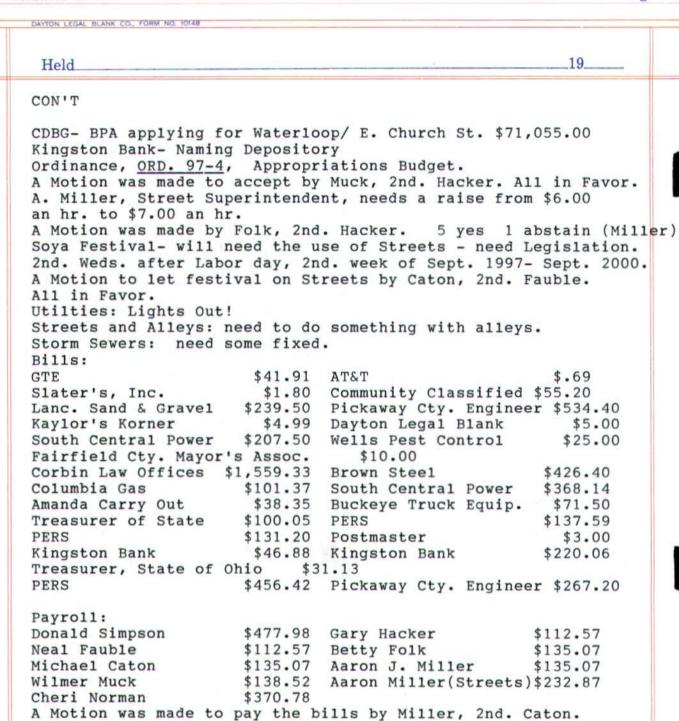

, Increasing Compensation Paid to Members of Village Council and BPA. A Motion was made to accept by Folk, 2nd. Fauble , All in favor. A Motion was made to waive the three readings by Folk, 2nd. Muck. All Fire Siren, Trustees having well casing put in by T. Gobel, behind Municipal Building. We will probably have to split the cost. T. Gobel- getting well casing, C. Kinser- to put it up, C. Christyhooking up, by R. Thaxton. Has anything been done to clean up the town? Mayor will Sally Duplertake care of. How long can a vehicle sit without it being moved? 72hrs. NEW BUSINESS Resolution, RES. 97-2, Increasing Compensation Paid to Ben Hedrick. A Motion to accept by Hacker, 2nd. Fauble. 5 yes 1 abstain A Motion to waive the three readings by Caton, 2nd. Fauble.

1 abstain

5 yes

CON'T on BACK



All in Favor. A Motion was made to adjourn by caton, 2nd. Miller. All in Favor.

DAYTON LEGAL BLANK CO., FORM NO. 10148

| Held