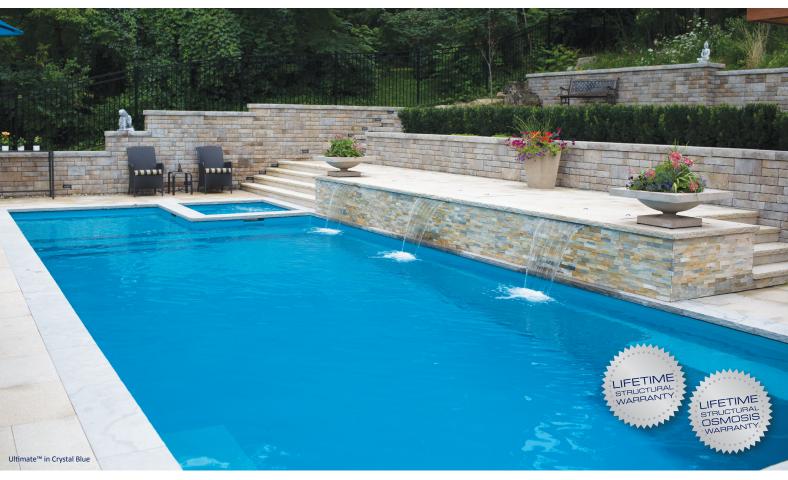

## The Ultimate™

When Leisure Pools® set out to create The Ultimate™ swimming pool range, we wanted a design that would meet and exceed the homeowner's expectations of what a pool should be.

Designers began with the idea of what would be considered fashionable and chic, yet versatile with practical, highly sought-out features. The Ultimate™ lives up to its name in size and convenience. Square angles and straight lines define a pool that boasts a large, open corridor with a gradual slope that can accommodate a variety of activities, from the avid swimmer looking for an area to exercise and swim laps to the perfect arena for playing water games with family and friends.

There is no feature more appealing than a built-in spa that integrates seamlessly into the overall pool design. The built-in spa has the option to either run off the pool filtration system or operate through a separate filtration system and heating unit. We even added some clever overflow channels with two spillover ledges, through which water cascades into the pool, creating a beautiful waterfall effect.

There was only one feature left to add to ensure this pool reached its ultimate potential – a large, shallow splash deck on which to lounge in the sun or play with the little ones. These ledges are one of the most popular innovations trending in the swimming pool industry today.