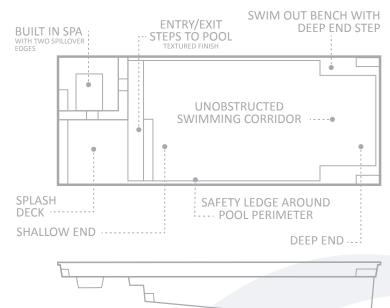

## The Ultimate™

When Leisure Pools® set out to create The Ultimate™ swimming pool range, we wanted a design that would meet and exceed the homeowner's expectations of what a pool should be.

Designers began with the idea of what would be considered fashionable and chic, yet versatile with practical, highly sought-out features. The Ultimate™ lives up to its name in size and convenience. Square angles and straight lines define a pool that boasts a large, open corridor with a gradual slope that can accommodate a variety of activities, from the avid swimmer looking for an area to exercise and swim laps to the perfect arena for playing water games with family and friends.

There is no feature more appealing than a built-in spa that integrates seamlessly into the overall pool design. The built-in spa has the option to either run off the pool filtration system or operate through a separate filtration system and heating unit. We even added some clever overflow channels with two spillover ledges, through which water cascades into the pool, creating a beautiful waterfall effect.

There was only one feature left to add to ensure this pool reached its ultimate potential – a large, shallow splash deck on which to lounge in the sun or play with the little ones. These ledges are one of the most popular innovations trending in the swimming pool industry today.