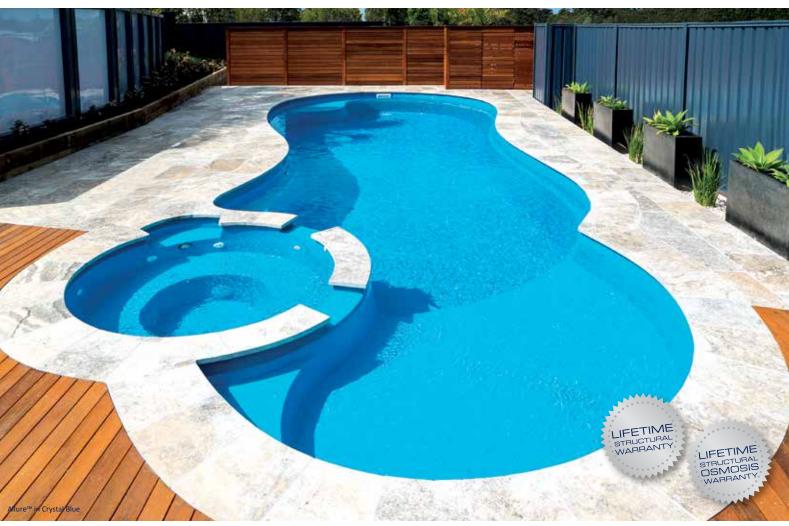

## The Allure TM

Combining practical features into a beautiful package is the ultimate goal of great design. The Allure™ blends free-flowing curves with a large comfortable spa and a spacious splash deck, all to create one luxurious swimming pool.

Truly a pool for the whole family, The Allure<sup>™</sup> provides ample space to swim and play games while simultaneously providing the ideal spot for relaxing and enjoying the outdoors.

The free form splash deck is a unique feature, which provides a spacious, shallow area that is perfect for introducing younger children to the joys of swimming without fear of deep waters. For others, it becomes a relaxing oasis, in which to lounge and mingle with the family.

Adjacent to the splash deck is a large integrated spa that creates an ideal place for practicing a variety of calm and comfortable healing routines. The spa has the option of being fully heated for maximum effect, but can also be adapted to overflow through spillways into the pool.

Wide steps lead from the splash deck down to the pool floor of the shallow end. The Allure<sup>TM</sup> also has a convenient swimout bench located at the deep end of the pool, as well as a small corner step to the far side of the spa.