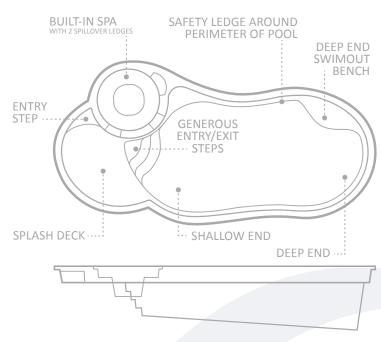

Truly a pool for the whole family, The Allure<sup>™</sup> provides ample space to swim and play games while simultaneously providing the ideal spot for relaxing and enjoying the outdoors.

The free form splash deck is a unique feature, which provides a spacious, shallow area that is perfect for introducing younger children to the joys of swimming without fear of deep waters. For others, it becomes a relaxing oasis, in which to lounge and mingle with the family.

Adjacent to the splash deck is a large integrated spa that creates an ideal place for practicing a variety of calm and comfortable healing routines. The spa has the option of being fully heated for maximum effect, but can also be adapted to overflow through spillways into the pool.

Wide steps lead from the splash deck down to the pool floor of the shallow end. The Allure<sup>TM</sup> also has a convenient swimout bench located at the deep end of the pool, as well as a small corner step to the far side of the spa.