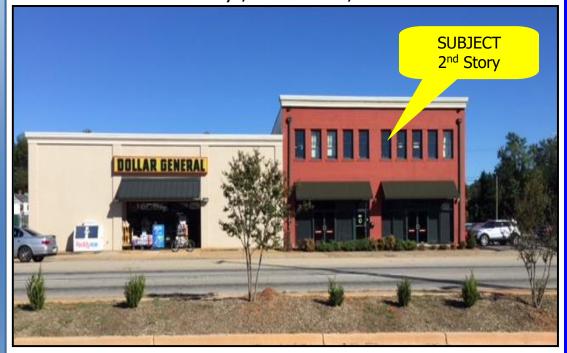

# Available for Lease The Point @ Park Place

112 Poinsett Hwy., Greenville, SC 29609

M.S. Shore Company, Inc. 904 N. Church St. Greenville, SC 29601

Phone (864) 235-3898 Fax (864) 235-0448 msshore@msshore.com

## **Property Type:**

Second Story Loft/Office/Studio

## 2<sup>nd</sup> Story Space:

4,200 sq. ft.

## **Building Size:**

8,400 sq. ft.