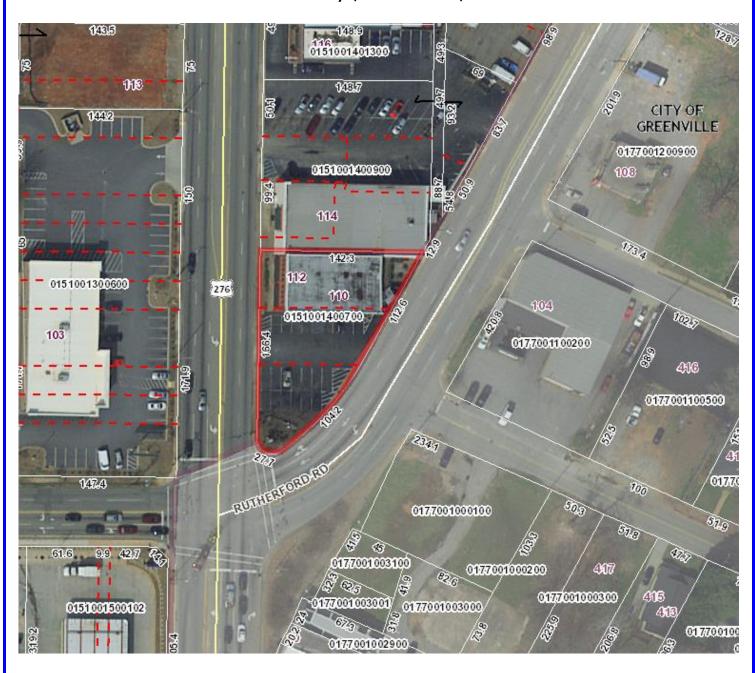

# Available for Lease The Point @ Park Place

112 Poinsett Hwy., Greenville, SC 29609

M.S. Shore Company, Inc. 904 N. Church St. Greenville, SC 29601

Phone (864) 235-3898 Fax (864) 235-0448 msshore@msshore.com

## Available for Lease The Point @ Park Place

112 Poinsett Hwy., Greenville, SC 29609

M.S. Shore Company, Inc. 904 N. Church St. Greenville, SC 29601

Phone (864) 235-3898 Fax (864) 235-0448 msshore@msshore.com