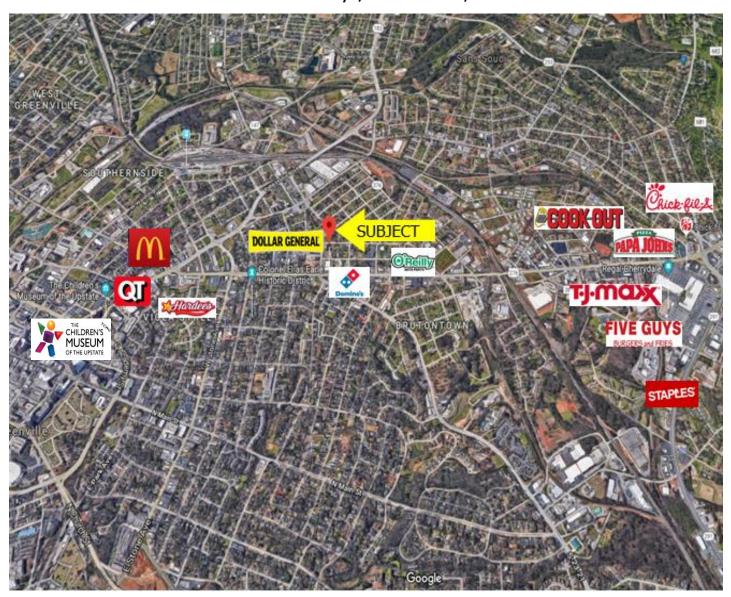

#### **Area Features:**

-1.3 mi. to
Downtown
Greenville
-1.6 mi. to
Cherrydale
Shopping Center