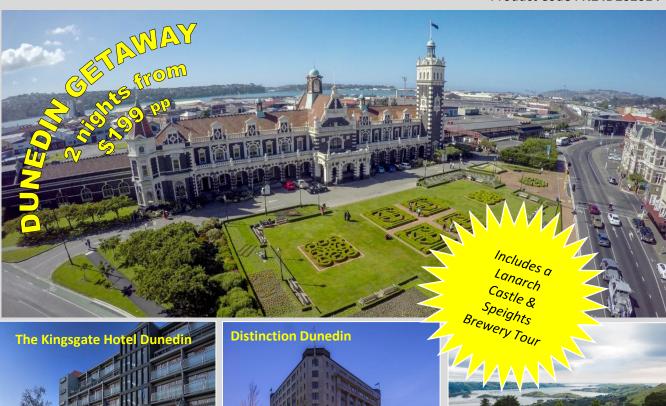

## 2 nights from \$199 per person share twin Includes

- 2 nights accommodation at the Kingsgate Hotel Dunedin in a ROH Room
- ✓ Daily cooked breakfast
- ✓ A self guided AV Tour of Lanarch Castle & Gardens
- ✓ A one hour Speight's Brewery Tour (includes tasting and appreciation session)

Lanarch Castle