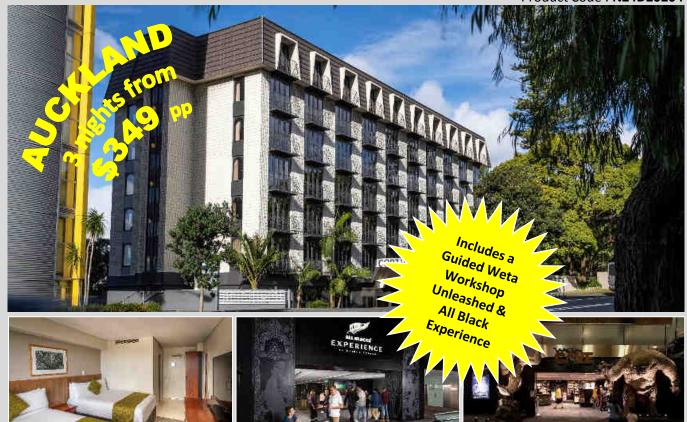

## 3 nights from \$349 per person share twin Includes

- √ 3 nights accommodation at the Copthorne Hotel, Auckland City in a ROH Room
- ✓ Return Auckland Airport transfers
- ✓ Daily cooked breakfast
- ✓ A 90 minute guided Weta Workshop Unleashed experience
- ✓ A 45 minute guided All Black Experience

## **About the Copthorne Hotel Auckland City**

Designed for comfort the Copthorne Hotel Auckland City is centrally located, making it the perfect base to explore the city or attend conferences. Nearby you'll find Queen Street shopping, the Central Business District, and University of Auckland. The hotel is just a 10-minute walk away from the Viaduct Basin and Spark Arena. All of the accommodation is uniquely equipped with soundproof 'hush windows'—designed to ensure utmost privacy and comfort. Best of all, enjoy the beautiful seascape or city view from the in-room balconies. For hunger pangs and nightcaps visit Jimmy Cook's Kiwi Kitchen, a casual spot serving up some of the most delicious local fare with an extensive wine, beer, and cocktail menu.

Facilities & services include: 106 Guest Rooms & 4 luxury suites, Concierge, Restaurant/Bar, Free WiFi, Meetings & Events Facilities, Dry Cleaning & Laundry Service, On-Site Parking. Guest Room Amenities: Air-Conditioned, TV, Hairdryer, Iron/ironing board, tea + coffee making facilities, refrigerator, telephone. Free WiF.