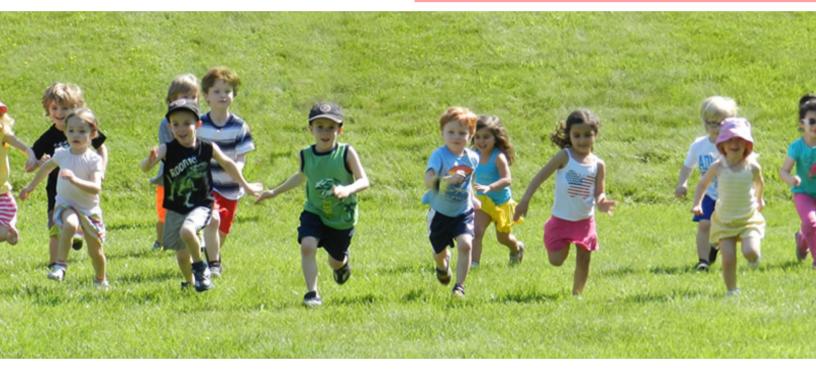

Camp Mosaic at International Montessori Schools offers a 9 week summer program for children ages 6 months to 6 years of age.\* Each week children have the opportunity to expand their horizons, embarking on new adventures and participating in fun and exciting indoor and outdoor activities.