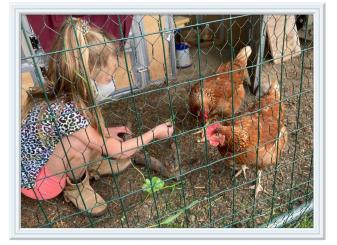

## **Ecology and Gardening**

Gardening activities are designed to motivate the children to think about the wonders of the natural world and ways to protect its resources. They learn about water while getting wet under sprinklers and cooling down on hot summer days and about soil while getting their hands and feet covered in mud. Our campers plant flowers that attract butterflies and hummingbirds in order to observe their interactions. They learn about where the vegetables come from and what it takes to grow them in a healthy way.