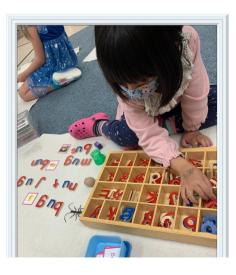

# Art, Music and Movement

Our teachers are passionate about cultivating the artistic perspective and creativity inherent in each child. We use outside time to engage the students' bodies and keep them active. Our song time and art projects give our students creative outlets during the day.