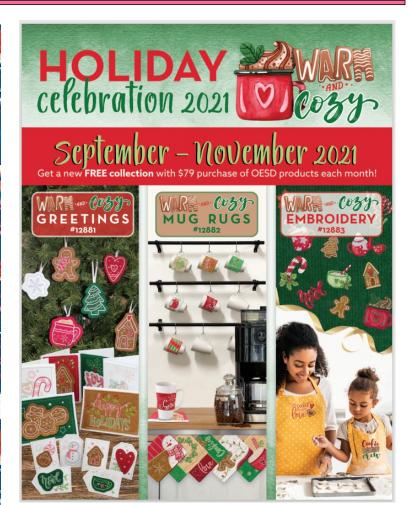

Newsletter & Class Schedule - October - November 2021







25% OFF

BERNINA Jeans Foot #8/#8D

Perfect for straight stitching thick seams and multilayer materials. Ideal for denim, canvas, bags and more.

REDEEM THIS AT YOUR LOCAL BERNINA STORE

\*Offer valid October 1–31, 2021 at participating BERNINA Stores in the United States of America. Offer good for 25% off MSRP on BERNINA Jeans Foot ###80. Cannot be replaced with any other offer. Not valid on **DEE PUILINA** are not included in the total purchase acticulation. Cannot be redemend for cash. Some exclusion **DEE PUILINA** availability. Available while supplies last. Offer limited to the residents of the 50 United States only. made to create

ACCESSORY OF THE MONTH November 2021 25% OFF BERNINA Adjustable Stippling Foot #73

Simplifies free-motion quilting and perfect for small designs and