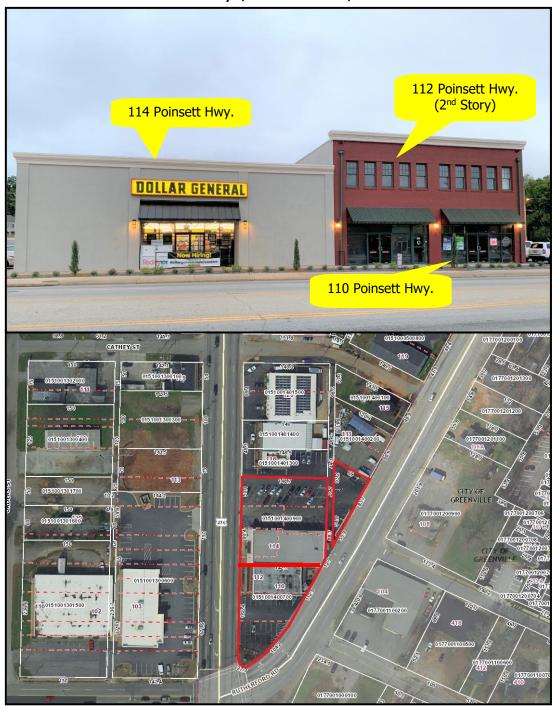

# **Available for Sale or Lease The Point @ Park Place**

110-114 Poinsett Hwy., Greenville, SC 29609

M.S. Shore Company, Inc.

P.O. Box 2163

Greenville, SC 29602

Phone (864) 235-3898 Fax (864) 235-0448 msshore@msshore.com

### **Site Plan**

M.S. Shore Company, Inc.

P.O. Box 2163

Greenville, SC 29602

Phone (864) 235-3898 Fax (864) 235-0448 msshore@msshore.com