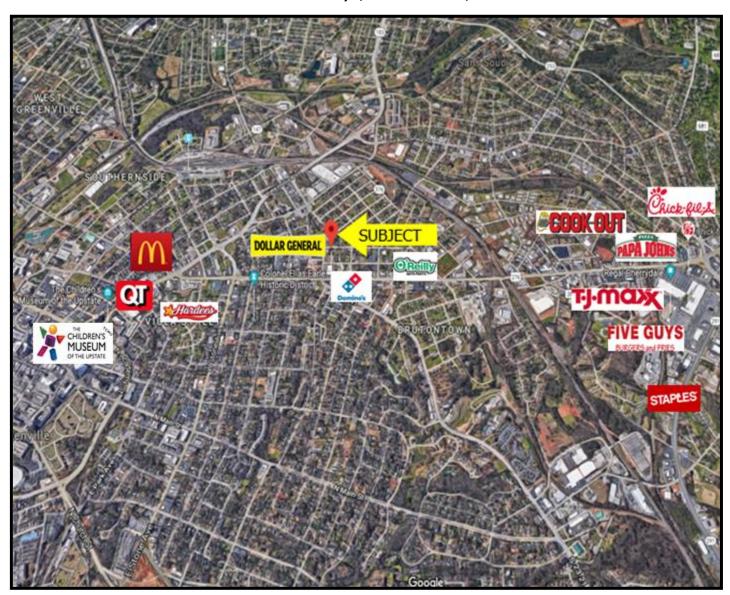

#### **Area Features:**

-1.3 mi. to Downtown Greenville -1.6 mi. to Cherrydale Shopping Center

#### **Traffic Count:**

31,600 VPD