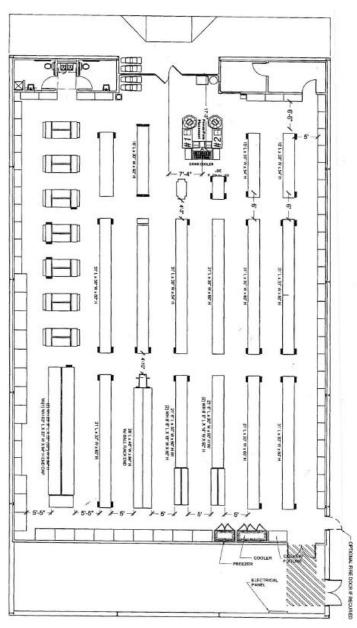

### 112 Poinsett Hwy. - Floor Plan

M.S. Shore Company, Inc.

P.O. Box 2163

Greenville, SC 29602

Phone (864) 235-3898 Fax (864) 235-0448 msshore@msshore.com

114 Poinsett Hwy. – Floor Plan

NOTE: IF THE LOCATION OF ANY ITEM (INCLUDING DOORS)
CHANGES, PLEASE CONSULT THE DOLLAR GENERAL CONSTRUCTION DEPARTMENT FOR COOLER RECEPTACLE LOCATION

NOTE: REFER TO SHEET A6 FOR MIRRORED STOCKROOM

M.S. Shore Company, Inc. P.O. Box 2163

Greenville, SC 29602

Phone (864) 235-3898 Fax (864) 235-0448 msshore@msshore.com

110-114 Poinsett Hwy., Greenville, SC 29609