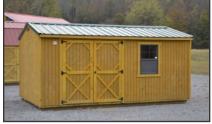

Lofted Barn single door 8' wide

| Size        | <u>Model</u> | Retail   |
|-------------|--------------|----------|
| 10ft.x16ft. | <b>TB69</b>  | \$6503   |
| 10ft.x20ft. | TB70         | \$7697   |
| 12ft.x16ft. | TB71         | \$7697   |
| 12ft.x20ft. | <b>TB72</b>  | \$8772   |
| 12ft.x24ft. | <b>TB73</b>  | \$10,327 |
| 12ft.x36ft. | <b>TB74</b>  | \$13795  |
| 14ft.x24ft. | <b>TB75</b>  | \$13,435 |
| 14ft.x32ft. | <b>TB76</b>  | \$16,784 |
| 14ft.x36ft. | <b>TB77</b>  | \$18,457 |
| 14ft.x40ft. | <b>TB78</b>  | \$19,652 |
|             |              |          |

Lofted Barn single door 8' wide

Side Lofted Barn (1 window included in price)

| ı | Size        | woder | Retail   |
|---|-------------|-------|----------|
| ı | 10ft.x16ft. | TB126 | \$6627   |
| ı | 10ft.x20ft. | TB127 | \$7821   |
| ı | 12ft.x16ft. | TB128 | \$7821   |
|   | 12ft.x20ft. | TB129 | \$8896   |
| ļ | 12ft.x24ft. | TB130 | \$10,451 |
| Z | 12ft.x36ft. | TB131 | \$13,919 |
| ı | 14ft.x24ft. | TB132 | \$13,560 |
|   | 14ft.x32ft. | TB133 | \$16,908 |
|   | 14ft.x36ft. | TB134 | \$18,581 |
|   | 14ft.x40ft. | TB135 | \$19,777 |
|   |             |       |          |