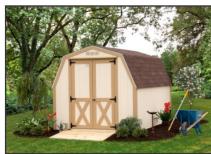

Utility Shed single door 8' wide

| Size        | Model | Retail   |
|-------------|-------|----------|
| 8ft.x10ft.  | TB107 | \$3612   |
| 8ft.x12ft.  | TB108 | \$3970   |
| 10ft.x12ft. | TB109 | \$4807   |
| 10ft.x16ft. | TB110 | \$5764   |
| 10ft.x24ft. | TB111 | \$8276   |
| 12ft.x16ft. | TB112 | \$6600   |
| 12ft.x28ft. | TB113 | \$9828   |
| 12ft.x36ft. | TB114 | \$12,221 |
| 14ft.x24ft. | TB115 | \$11,981 |
| 14ft.x36ft. | TB116 | \$16,644 |
| or 0! wide  |       |          |