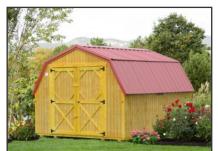

Low Wall Barn single door on 8' wide-loft not available

| W. J.                                                                                                                                                                                                                                                                                                                                                                                                                                                                                                                                                                                                                                                                                                                                                                                                                                                                                                                                                                                                                                                                                                                                                                                                                                                                                                                                                                                                                                                                                                                                                                                                                                                                                                                                                                                                                                                                                                                                                                                                                                                                                                                          | 8ft.x12ft.    | <b>TB39</b> | \$3701   |
|--------------------------------------------------------------------------------------------------------------------------------------------------------------------------------------------------------------------------------------------------------------------------------------------------------------------------------------------------------------------------------------------------------------------------------------------------------------------------------------------------------------------------------------------------------------------------------------------------------------------------------------------------------------------------------------------------------------------------------------------------------------------------------------------------------------------------------------------------------------------------------------------------------------------------------------------------------------------------------------------------------------------------------------------------------------------------------------------------------------------------------------------------------------------------------------------------------------------------------------------------------------------------------------------------------------------------------------------------------------------------------------------------------------------------------------------------------------------------------------------------------------------------------------------------------------------------------------------------------------------------------------------------------------------------------------------------------------------------------------------------------------------------------------------------------------------------------------------------------------------------------------------------------------------------------------------------------------------------------------------------------------------------------------------------------------------------------------------------------------------------------|---------------|-------------|----------|
|                                                                                                                                                                                                                                                                                                                                                                                                                                                                                                                                                                                                                                                                                                                                                                                                                                                                                                                                                                                                                                                                                                                                                                                                                                                                                                                                                                                                                                                                                                                                                                                                                                                                                                                                                                                                                                                                                                                                                                                                                                                                                                                                | 10ft.x10ft.   | <b>TB40</b> | \$4059   |
| <b>100</b>                                                                                                                                                                                                                                                                                                                                                                                                                                                                                                                                                                                                                                                                                                                                                                                                                                                                                                                                                                                                                                                                                                                                                                                                                                                                                                                                                                                                                                                                                                                                                                                                                                                                                                                                                                                                                                                                                                                                                                                                                                                                                                                     | 10ft.x12ft.   | <b>TB41</b> | \$4538   |
| 4 11                                                                                                                                                                                                                                                                                                                                                                                                                                                                                                                                                                                                                                                                                                                                                                                                                                                                                                                                                                                                                                                                                                                                                                                                                                                                                                                                                                                                                                                                                                                                                                                                                                                                                                                                                                                                                                                                                                                                                                                                                                                                                                                           | 10ft.x16ft.   | <b>TB42</b> | \$5495   |
|                                                                                                                                                                                                                                                                                                                                                                                                                                                                                                                                                                                                                                                                                                                                                                                                                                                                                                                                                                                                                                                                                                                                                                                                                                                                                                                                                                                                                                                                                                                                                                                                                                                                                                                                                                                                                                                                                                                                                                                                                                                                                                                                | 10ft.x24ft.   | <b>TB43</b> | \$8007   |
| Name of the last o | 12ft.x20ft.   | <b>TB44</b> | \$7288   |
|                                                                                                                                                                                                                                                                                                                                                                                                                                                                                                                                                                                                                                                                                                                                                                                                                                                                                                                                                                                                                                                                                                                                                                                                                                                                                                                                                                                                                                                                                                                                                                                                                                                                                                                                                                                                                                                                                                                                                                                                                                                                                                                                | 12ft.x30ft.   | <b>TB45</b> | \$10,397 |
|                                                                                                                                                                                                                                                                                                                                                                                                                                                                                                                                                                                                                                                                                                                                                                                                                                                                                                                                                                                                                                                                                                                                                                                                                                                                                                                                                                                                                                                                                                                                                                                                                                                                                                                                                                                                                                                                                                                                                                                                                                                                                                                                | 12ft.x36ft.   | <b>TB46</b> | \$11952  |
|                                                                                                                                                                                                                                                                                                                                                                                                                                                                                                                                                                                                                                                                                                                                                                                                                                                                                                                                                                                                                                                                                                                                                                                                                                                                                                                                                                                                                                                                                                                                                                                                                                                                                                                                                                                                                                                                                                                                                                                                                                                                                                                                | ■ 14ft.x20ft. | <b>TB47</b> | \$10397  |
| door 8' wide                                                                                                                                                                                                                                                                                                                                                                                                                                                                                                                                                                                                                                                                                                                                                                                                                                                                                                                                                                                                                                                                                                                                                                                                                                                                                                                                                                                                                                                                                                                                                                                                                                                                                                                                                                                                                                                                                                                                                                                                                                                                                                                   | 14ft.x36ft.   | <b>TB48</b> | \$16375  |
|                                                                                                                                                                                                                                                                                                                                                                                                                                                                                                                                                                                                                                                                                                                                                                                                                                                                                                                                                                                                                                                                                                                                                                                                                                                                                                                                                                                                                                                                                                                                                                                                                                                                                                                                                                                                                                                                                                                                                                                                                                                                                                                                |               |             |          |