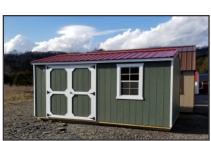

Utility Shed single door 8' wide

| Size        | Model | Retail   |
|-------------|-------|----------|
| 8ft.x10ft.  | TB107 | \$3612   |
| 8ft.x12ft.  | TB108 | \$3970   |
| 10ft.x12ft. | TB109 | \$4807   |
| 10ft.x16ft. | TB110 | \$5764   |
| 10ft.x24ft. | TB111 | \$8276   |
| 12ft.x16ft. | TB112 | \$6600   |
| 12ft.x28ft. | TB113 | \$9828   |
| 12ft.x36ft. | TB114 | \$12,221 |
| 14ft.x24ft. | TB115 | \$11,981 |
| 14ft.x36ft. | TB116 | \$16,644 |
| or 0! wide  |       |          |