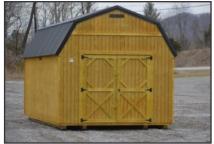

Low Wall Barn single door on 8' wide-loft not available

| W. J.                                                                                                                                                                                                                                                                                                                                                                                                                                                                                                                                                                                                                                                                                                                                                                                                                                                                                                                                                                                                                                                                                                                                                                                                                                                                                                                                                                                                                                                                                                                                                                                                                                                                                                                                                                                                                                                                                                                                                                                                                                                                                                                          | 8ft.x12ft.    | <b>TB39</b> | \$3701   |
|--------------------------------------------------------------------------------------------------------------------------------------------------------------------------------------------------------------------------------------------------------------------------------------------------------------------------------------------------------------------------------------------------------------------------------------------------------------------------------------------------------------------------------------------------------------------------------------------------------------------------------------------------------------------------------------------------------------------------------------------------------------------------------------------------------------------------------------------------------------------------------------------------------------------------------------------------------------------------------------------------------------------------------------------------------------------------------------------------------------------------------------------------------------------------------------------------------------------------------------------------------------------------------------------------------------------------------------------------------------------------------------------------------------------------------------------------------------------------------------------------------------------------------------------------------------------------------------------------------------------------------------------------------------------------------------------------------------------------------------------------------------------------------------------------------------------------------------------------------------------------------------------------------------------------------------------------------------------------------------------------------------------------------------------------------------------------------------------------------------------------------|---------------|-------------|----------|
|                                                                                                                                                                                                                                                                                                                                                                                                                                                                                                                                                                                                                                                                                                                                                                                                                                                                                                                                                                                                                                                                                                                                                                                                                                                                                                                                                                                                                                                                                                                                                                                                                                                                                                                                                                                                                                                                                                                                                                                                                                                                                                                                | 10ft.x10ft.   | <b>TB40</b> | \$4059   |
| <b>100</b>                                                                                                                                                                                                                                                                                                                                                                                                                                                                                                                                                                                                                                                                                                                                                                                                                                                                                                                                                                                                                                                                                                                                                                                                                                                                                                                                                                                                                                                                                                                                                                                                                                                                                                                                                                                                                                                                                                                                                                                                                                                                                                                     | 10ft.x12ft.   | <b>TB41</b> | \$4538   |
| 4 11                                                                                                                                                                                                                                                                                                                                                                                                                                                                                                                                                                                                                                                                                                                                                                                                                                                                                                                                                                                                                                                                                                                                                                                                                                                                                                                                                                                                                                                                                                                                                                                                                                                                                                                                                                                                                                                                                                                                                                                                                                                                                                                           | 10ft.x16ft.   | <b>TB42</b> | \$5495   |
|                                                                                                                                                                                                                                                                                                                                                                                                                                                                                                                                                                                                                                                                                                                                                                                                                                                                                                                                                                                                                                                                                                                                                                                                                                                                                                                                                                                                                                                                                                                                                                                                                                                                                                                                                                                                                                                                                                                                                                                                                                                                                                                                | 10ft.x24ft.   | <b>TB43</b> | \$8007   |
| Name of the last o | 12ft.x20ft.   | <b>TB44</b> | \$7288   |
|                                                                                                                                                                                                                                                                                                                                                                                                                                                                                                                                                                                                                                                                                                                                                                                                                                                                                                                                                                                                                                                                                                                                                                                                                                                                                                                                                                                                                                                                                                                                                                                                                                                                                                                                                                                                                                                                                                                                                                                                                                                                                                                                | 12ft.x30ft.   | <b>TB45</b> | \$10,397 |
|                                                                                                                                                                                                                                                                                                                                                                                                                                                                                                                                                                                                                                                                                                                                                                                                                                                                                                                                                                                                                                                                                                                                                                                                                                                                                                                                                                                                                                                                                                                                                                                                                                                                                                                                                                                                                                                                                                                                                                                                                                                                                                                                | 12ft.x36ft.   | <b>TB46</b> | \$11952  |
|                                                                                                                                                                                                                                                                                                                                                                                                                                                                                                                                                                                                                                                                                                                                                                                                                                                                                                                                                                                                                                                                                                                                                                                                                                                                                                                                                                                                                                                                                                                                                                                                                                                                                                                                                                                                                                                                                                                                                                                                                                                                                                                                | ■ 14ft.x20ft. | <b>TB47</b> | \$10397  |
| door 8' wide                                                                                                                                                                                                                                                                                                                                                                                                                                                                                                                                                                                                                                                                                                                                                                                                                                                                                                                                                                                                                                                                                                                                                                                                                                                                                                                                                                                                                                                                                                                                                                                                                                                                                                                                                                                                                                                                                                                                                                                                                                                                                                                   | 14ft.x36ft.   | <b>TB48</b> | \$16375  |
|                                                                                                                                                                                                                                                                                                                                                                                                                                                                                                                                                                                                                                                                                                                                                                                                                                                                                                                                                                                                                                                                                                                                                                                                                                                                                                                                                                                                                                                                                                                                                                                                                                                                                                                                                                                                                                                                                                                                                                                                                                                                                                                                |               |             |          |

8ft.x8ft.

8ft.x10ft.

Low Wall Barn single door on 8' wide-loft not available

| 8tt.x12tt.  | TB95        | \$3826   |
|-------------|-------------|----------|
| 10ft.x10ft. | <b>TB96</b> | \$4184   |
| 10ft.x12ft. | <b>TB97</b> | \$4662   |
| 10ft.x16ft. | <b>TB98</b> | \$5619   |
| 10ft.x24ft. | <b>TB99</b> | \$8131   |
| 12ft.x20ft. | TB100       | \$7413   |
| 12ft.x30ft. | TB101       | \$10,521 |
| 12ft.x36ft. | TB102       | \$12,076 |
| 14ft.x20ft. | TB103       | \$10,521 |
| 14ft.x36ft. | TR104       | \$16,400 |