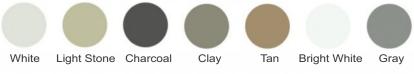

#### WOOD STAIN COLOR

<u>Due to material shortages, colors may</u> be limited. Monitors and printers may cause color variations.