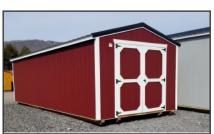

Utility Shed single door 8' wide

| Size        | Model | Retail   |
|-------------|-------|----------|
| 8ft.x10ft.  | TB107 | \$3612   |
| 8ft.x12ft.  | TB108 | \$3970   |
| 10ft.x12ft. | TB109 | \$4807   |
| 10ft.x16ft. | TB110 | \$5764   |
| 10ft.x24ft. | TB111 | \$8276   |
| 12ft.x16ft. | TB112 | \$6600   |
| 12ft.x28ft. | TB113 | \$9828   |
| 12ft.x36ft. | TB114 | \$12,221 |
| 14ft.x24ft. | TB115 | \$11,981 |
| 14ft.x36ft. | TB116 | \$16,644 |
| or 0! wide  |       |          |