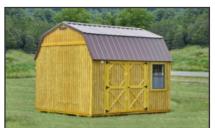

Low Wall Barn single door on 8' wide-loft not available

| W. J.                                                                                                                                                                                                                                                                                                                                                                                                                                                                                                                                                                                                                                                                                                                                                                                                                                                                                                                                                                                                                                                                                                                                                                                                                                                                                                                                                                                                                                                                                                                                                                                                                                                                                                                                                                                                                                                                                                                                                                                                                                                                                                                          | 8ft.x12ft.    | <b>TB39</b> | \$3701   |
|--------------------------------------------------------------------------------------------------------------------------------------------------------------------------------------------------------------------------------------------------------------------------------------------------------------------------------------------------------------------------------------------------------------------------------------------------------------------------------------------------------------------------------------------------------------------------------------------------------------------------------------------------------------------------------------------------------------------------------------------------------------------------------------------------------------------------------------------------------------------------------------------------------------------------------------------------------------------------------------------------------------------------------------------------------------------------------------------------------------------------------------------------------------------------------------------------------------------------------------------------------------------------------------------------------------------------------------------------------------------------------------------------------------------------------------------------------------------------------------------------------------------------------------------------------------------------------------------------------------------------------------------------------------------------------------------------------------------------------------------------------------------------------------------------------------------------------------------------------------------------------------------------------------------------------------------------------------------------------------------------------------------------------------------------------------------------------------------------------------------------------|---------------|-------------|----------|
|                                                                                                                                                                                                                                                                                                                                                                                                                                                                                                                                                                                                                                                                                                                                                                                                                                                                                                                                                                                                                                                                                                                                                                                                                                                                                                                                                                                                                                                                                                                                                                                                                                                                                                                                                                                                                                                                                                                                                                                                                                                                                                                                | 10ft.x10ft.   | <b>TB40</b> | \$4059   |
| <b>100</b>                                                                                                                                                                                                                                                                                                                                                                                                                                                                                                                                                                                                                                                                                                                                                                                                                                                                                                                                                                                                                                                                                                                                                                                                                                                                                                                                                                                                                                                                                                                                                                                                                                                                                                                                                                                                                                                                                                                                                                                                                                                                                                                     | 10ft.x12ft.   | <b>TB41</b> | \$4538   |
| 4 11                                                                                                                                                                                                                                                                                                                                                                                                                                                                                                                                                                                                                                                                                                                                                                                                                                                                                                                                                                                                                                                                                                                                                                                                                                                                                                                                                                                                                                                                                                                                                                                                                                                                                                                                                                                                                                                                                                                                                                                                                                                                                                                           | 10ft.x16ft.   | <b>TB42</b> | \$5495   |
|                                                                                                                                                                                                                                                                                                                                                                                                                                                                                                                                                                                                                                                                                                                                                                                                                                                                                                                                                                                                                                                                                                                                                                                                                                                                                                                                                                                                                                                                                                                                                                                                                                                                                                                                                                                                                                                                                                                                                                                                                                                                                                                                | 10ft.x24ft.   | <b>TB43</b> | \$8007   |
| Name of the last o | 12ft.x20ft.   | <b>TB44</b> | \$7288   |
|                                                                                                                                                                                                                                                                                                                                                                                                                                                                                                                                                                                                                                                                                                                                                                                                                                                                                                                                                                                                                                                                                                                                                                                                                                                                                                                                                                                                                                                                                                                                                                                                                                                                                                                                                                                                                                                                                                                                                                                                                                                                                                                                | 12ft.x30ft.   | <b>TB45</b> | \$10,397 |
|                                                                                                                                                                                                                                                                                                                                                                                                                                                                                                                                                                                                                                                                                                                                                                                                                                                                                                                                                                                                                                                                                                                                                                                                                                                                                                                                                                                                                                                                                                                                                                                                                                                                                                                                                                                                                                                                                                                                                                                                                                                                                                                                | 12ft.x36ft.   | <b>TB46</b> | \$11952  |
|                                                                                                                                                                                                                                                                                                                                                                                                                                                                                                                                                                                                                                                                                                                                                                                                                                                                                                                                                                                                                                                                                                                                                                                                                                                                                                                                                                                                                                                                                                                                                                                                                                                                                                                                                                                                                                                                                                                                                                                                                                                                                                                                | ■ 14ft.x20ft. | <b>TB47</b> | \$10397  |
| door 8' wide                                                                                                                                                                                                                                                                                                                                                                                                                                                                                                                                                                                                                                                                                                                                                                                                                                                                                                                                                                                                                                                                                                                                                                                                                                                                                                                                                                                                                                                                                                                                                                                                                                                                                                                                                                                                                                                                                                                                                                                                                                                                                                                   | 14ft.x36ft.   | <b>TB48</b> | \$16375  |
|                                                                                                                                                                                                                                                                                                                                                                                                                                                                                                                                                                                                                                                                                                                                                                                                                                                                                                                                                                                                                                                                                                                                                                                                                                                                                                                                                                                                                                                                                                                                                                                                                                                                                                                                                                                                                                                                                                                                                                                                                                                                                                                                |               |             |          |