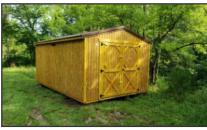

**TB93** 

**TB94** 

\$3108 \$3468

<u>Size</u> 8ft.x8ft.

8ft.x10ft.

Utility Shed single of

| <u>Size</u> | Model       | <u>Retail</u> |
|-------------|-------------|---------------|
| 8ft.x10ft.  | <b>TB49</b> | \$3488        |
| 8ft.x12ft.  | <b>TB50</b> | \$3846        |
| 10ft.x12ft. | TB51        | \$4683        |
| 10ft.x16ft. | <b>TB52</b> | \$5640        |
| 10ft.x24ft. | <b>TB53</b> | \$8151        |
| 12ft.x16ft. | <b>TB54</b> | \$6476        |
| 12ft.x28ft. | <b>TB55</b> | \$9704        |
| 12ft.x36ft. | <b>TB56</b> | \$12,096      |
| 14ft.x24ft. | <b>TB57</b> | \$11857       |
| 14ft.x36ft. | TB58        | \$16520       |
|             |             |               |