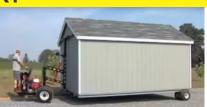

If the customer has a tight spot and is concerned about delivery we have a machine called a "mule". It's used for

moving the building through the customers yard with out the additional bulk and size of the truck and when access is limited.