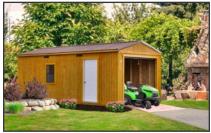

Utility Shed single door 8' wide

| Size        | Model | Retail   |
|-------------|-------|----------|
| 8ft.x10ft.  | TB107 | \$3612   |
| 8ft.x12ft.  | TB108 | \$3970   |
| 10ft.x12ft. | TB109 | \$4807   |
| 10ft.x16ft. | TB110 | \$5764   |
| 10ft.x24ft. | TB111 | \$8276   |
| 12ft.x16ft. | TB112 | \$6600   |
| 12ft.x28ft. | TB113 | \$9828   |
| 12ft.x36ft. | TB114 | \$12,221 |
| 14ft.x24ft. | TB115 | \$11,981 |
| 14ft.x36ft. | TB116 | \$16,644 |
| or 0! wide  |       |          |