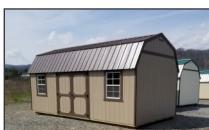

Lofted Barn single door 8' wide

| Size        | <u>Model</u> | Retail   |
|-------------|--------------|----------|
| 10ft.x16ft. | <b>TB69</b>  | \$6503   |
| 10ft.x20ft. | TB70         | \$7697   |
| 12ft.x16ft. | TB71         | \$7697   |
| 12ft.x20ft. | <b>TB72</b>  | \$8772   |
| 12ft.x24ft. | <b>TB73</b>  | \$10,327 |
| 12ft.x36ft. | <b>TB74</b>  | \$13795  |
| 14ft.x24ft. | <b>TB75</b>  | \$13,435 |
| 14ft.x32ft. | <b>TB76</b>  | \$16,784 |
| 14ft.x36ft. | <b>TB77</b>  | \$18,457 |
| 14ft.x40ft. | <b>TB78</b>  | \$19,652 |
|             |              |          |

Lofted Barn single door 8' wide

Side Lofted Barn (1 window included in price)

| ı | Size        | woder | Retail   |
|---|-------------|-------|----------|
| ı | 10ft.x16ft. | TB126 | \$6627   |
| ı | 10ft.x20ft. | TB127 | \$7821   |
| ı | 12ft.x16ft. | TB128 | \$7821   |
|   | 12ft.x20ft. | TB129 | \$8896   |
| ļ | 12ft.x24ft. | TB130 | \$10,451 |
| Z | 12ft.x36ft. | TB131 | \$13,919 |
| ı | 14ft.x24ft. | TB132 | \$13,560 |
|   | 14ft.x32ft. | TB133 | \$16,908 |
|   | 14ft.x36ft. | TB134 | \$18,581 |
|   | 14ft.x40ft. | TB135 | \$19,777 |
|   |             |       |          |