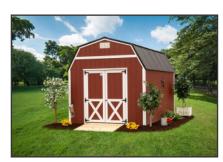

Garden Shed (1 window) single door 8' wide

| Size        | Model | Retail   |
|-------------|-------|----------|
| 8ft.x10ft.  | TB59  | \$4180   |
| 8ft.x12ft.  | TB60  | \$4420   |
| 10ft.x12ft. | TB61  | \$5256   |
| 10ft.x16ft. | TB62  | \$6213   |
| 10ft.x24ft. | TB63  | \$8843   |
| 12ft.x20ft. | TB64  | \$8483   |
| 12ft.x36ft. | TB65  | \$13505  |
| 14ft.x24ft. | TB66  | \$13,146 |
| 14ft.x24ft. | TB66  | \$13,146 |
| 14ft.x36ft. | TB67  | \$18,167 |
|             |       |          |

Garden Shed (1 window)single door 8' wide

| Size        | Model | Retail   |
|-------------|-------|----------|
| 8ft.x10ft.  | TB117 | \$4304   |
| 8ft.x12ft.  | TB118 | \$544    |
| 10ft.x12ft. | TB119 | \$5381   |
| 10ft.x16ft. | TB120 | \$6338   |
| 10ft.x24ft. | TB121 | \$8968   |
| 12ft.x20ft. | TB122 | \$8607   |
| 12ft.x36ft. | TB123 | \$13,630 |
| 14ft.x24ft. | TB124 | \$13270  |
| 14ft.x36ft. | TB125 | \$18,292 |
|             |       |          |