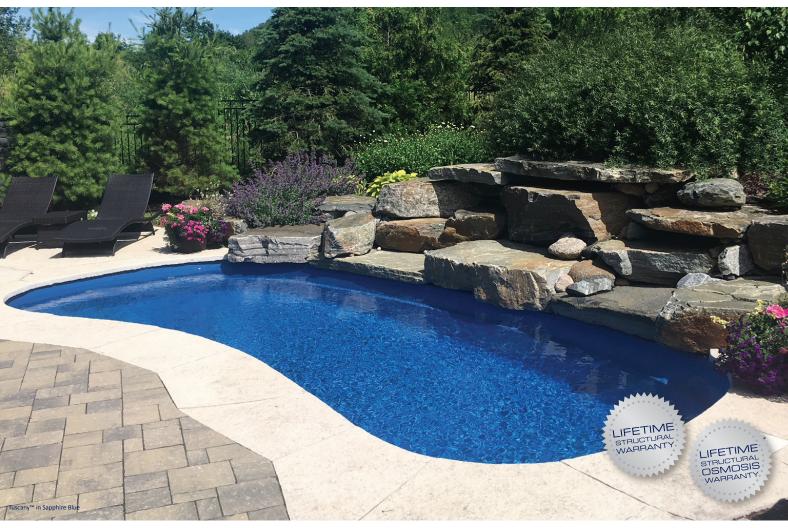

## The Tuscany TM

Swimming pools that feature a free form design have always been a popular choice amongst pool owners. This type of design seems to epitomize a casual and relaxed feeling that many enjoy in their home.

The free form shape of The Tuscany™ can adapt to any theme you may wish to create with your swimming pool area. The Tuscany™ is a delight to landscape around and lends itself readily to combine with rockeries and tropical plants, waterfalls, timber decks and natural stone surrounds. At the same time it will look equally impressive surrounded by paving tiles and neat cropped hedges in a more formal design.

Free form designs fit perfectly in just about any pool site but are particularly adaptable to difficult corner sites where the free form shapes afford considerable versatility of placement. The free flowing curves allow you to maneuver the pool into places that many other more formal shapes won't fit.