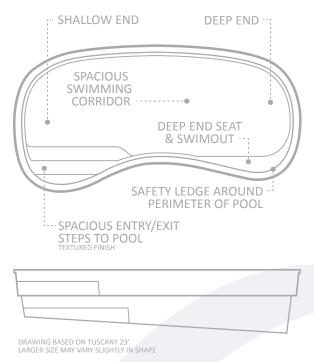

The Tuscany™ maintains generous-sized steps into the pool at the shallow end as well a bench seat swim out toward the deep end. Even though the pool seems quite curved, there is a full-length, unobstructed swimming corridor down the center of the pool, which affords the ability to swim laps.