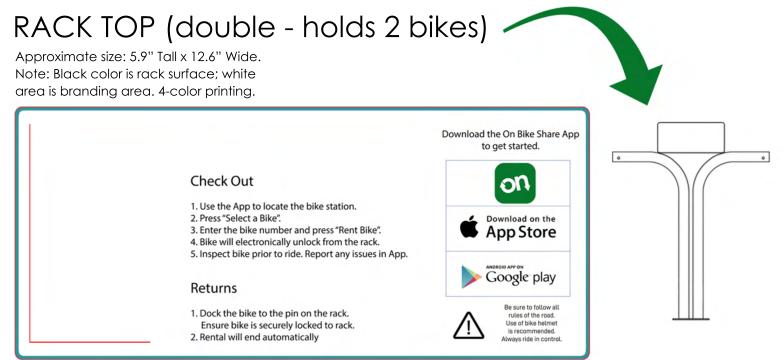

d. These components are custom painted to color match your logo. If available, please provide a Pantone or CMYK color for your logo color.

#### FRAME DECALS



13"

# YOUR BRANDING HERE

#### Frame Decal:

- Both Sides of Frame
- 4 Color

<sup>\*</sup> Colored fenders and chainguard available with our premium branding package

#### **BASKET PANELS**

4-Color printing on full area with bleeds.

Panel is diecut from white styrene with holes for attaching to basket with zip ties 9.5"



#### Inside (bottom) Basket

All baskets feature a sytrene panel with this design on the inside bottom of the basket



**NOTE:** IF YOU WOULD LIKE TO DESIGN THE RACK TOP AND/OR BASKET PANELS YOURSELF, PLEASE ASK, AND WE WOULD BE HAPPY TO SEND YOU THE TEMPLATES FOR THESE IN PHOTOSHOP FORMAT.

## RACK TOPS