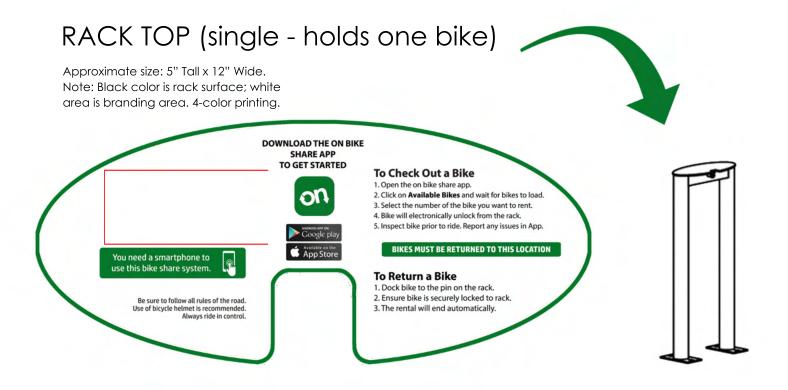

ard. These components are custom painted to color match your logo. If available, please provide a Pantone or CMYK color for your logo color.

#### FRAME DECALS



13"

# YOUR BRANDING HERE

#### Frame Decal:

- Both Sides of Frame
- 4 Color

<sup>\*</sup> Colored fenders and chainguard available with our premium branding package

#### **BASKET PANELS**

4-Color printing on full area with bleeds.

Panel is diecut from white styrene with holes for attaching to basket with zip ties 9.5"



#### Inside (bottom) Basket

All baskets feature a sytrene panel with this design on the inside bottom of the basket



**NOTE:** IF YOU WOULD LIKE TO DESIGN THE RACK TOP AND/OR BASKET PANELS YOURSELF, PLEASE ASK, AND WE WOULD BE HAPPY TO SEND YOU THE TEMPLATES FOR THESE IN PHOTOSHOP FORMAT.

## RACK TOPS