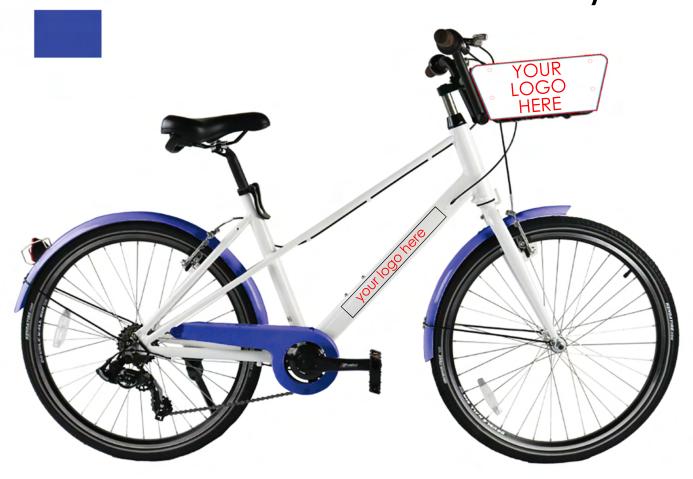

# PREMIUM BRANDING PACKAGE (OPTIONAL UPGRADE)

#### **INCLUDES:**

- (1) Downtube Decal (both sides of frame, 4 color)
- (2) Fleet Number Decal (both sides of seat tube and rear fender)
- (3) Basket sign (both sides, printed on styrene, 4 color)
- (4) Painted Fenders and Chainguard (color match to logo)

Premium branding option includes standard branding as well as painted fenders and chainguard. These components are custom painted to color match your logo. If available, please provide a Pantone or CMYK color for your logo color.