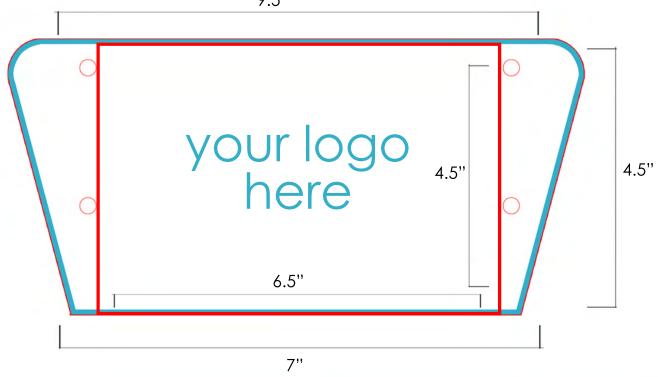

#### **BASKET PANELS**

4-Color printing on full area with bleeds.

Panel is diecut from white styrene with holes for attaching to basket with zip ties 9.5"

#### Inside (bottom) Basket

All baskets feature a sytrene panel with this design on the inside bottom of the basket

**NOTE:** IF YOU WOULD LIKE TO DESIGN THE RACK TOP AND/OR BASKET PANELS YOURSELF, PLEASE ASK, AND WE WOULD BE HAPPY TO SEND YOU THE TEMPLATES FOR THESE IN PHOTOSHOP FORMAT.