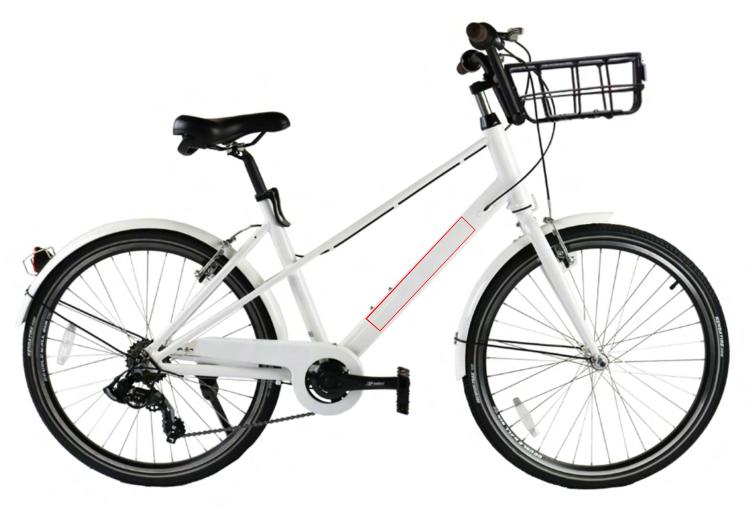

#### FRAME DECALS

13"

# YOUR BRANDING HERE

#### Frame Decal:

- Both Sides of Frame
- 4 Color

<sup>\*</sup> Colored fenders and chainguard available with our premium branding package