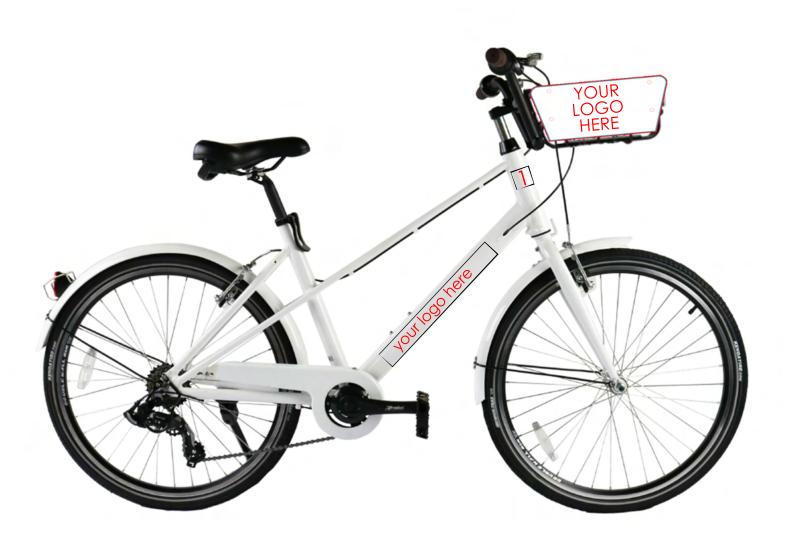

### STANDARD BRANDING PACKAGE

(Included with all systems)

#### **INCLUDES:**

- (1) Downtube Decal (both sides of frame, 4 color)
- (2) Fleet Number Decal (both sides of seat tube and rear fender)
- (3) Basket sign (both sides, printed on styrene, 4 color)